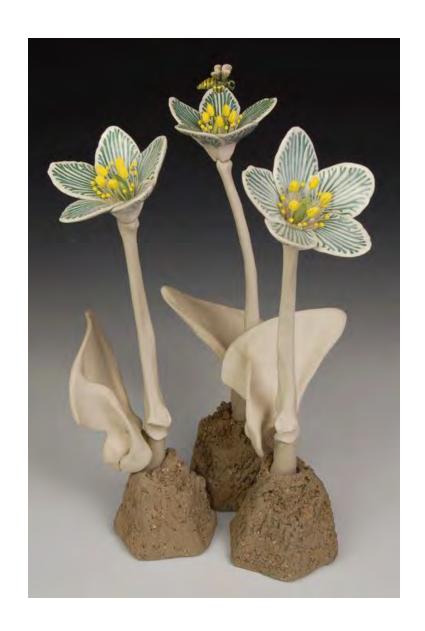

Bloodroot
porcelain, stoneware, wire
2018
11" X 9" X 7"

Fire Pink
porcelain, stoneware, steel
2018
24" X 11" X 11" (each)

Silversword porcelain, stoneware 2017 24" X 24" X 24"