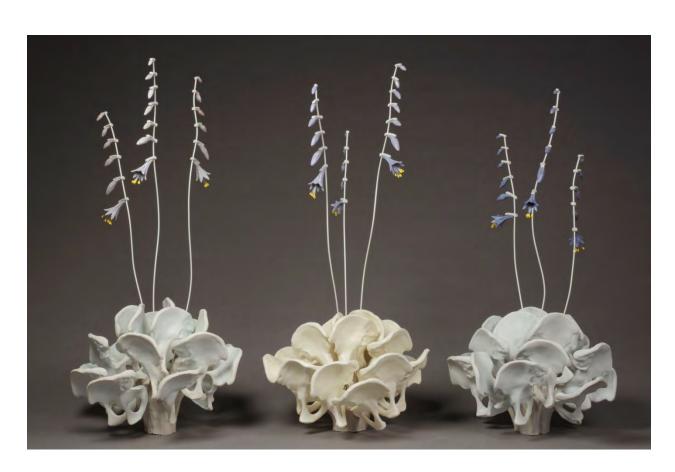

Grass-of-Parnassus porcelain, stoneware, steel 2018 16" X 6" X 5" (each)

Swamp Pink I, II, III

porcelain, stoneware, wire

2017
29" X 16" X 17", 28" X 17" X 13", 35" X 17" X 14"

Swamp Pink I, (Detail) porcelain, stoneware, wire 2017 29" X 16" X 17"