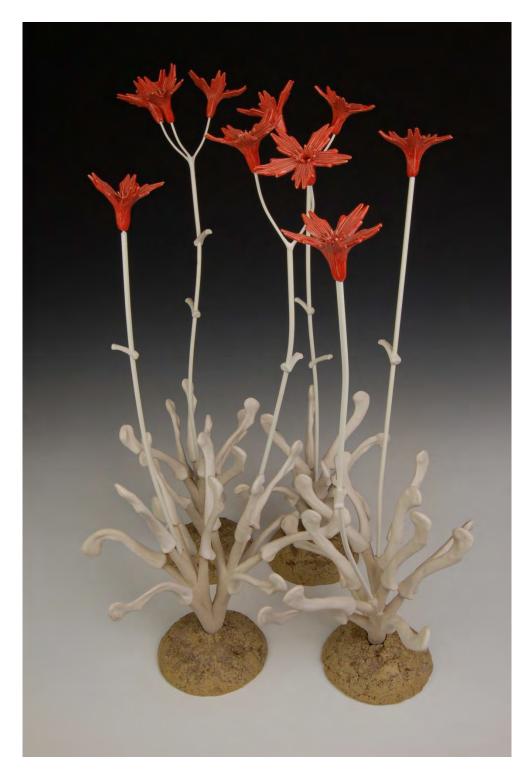

Bloodroot
porcelain, stoneware, wire
2018
11" X 9" X 7"

Fire Pink
porcelain, stoneware, steel
2018
24" X 11" X 11" (each)

Silversword porcelain, stoneware 2017 24" X 24" X 24"