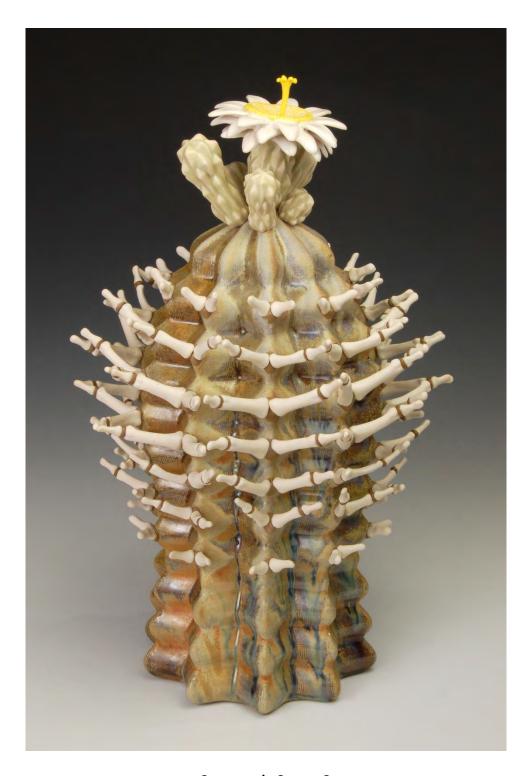

Crossroads Cacti 1
3D printed stoneware, porcelain
2019
11" X 15" X 8" (group)

Mariposa Blanca I, II porcelain, stoneware 2017 35" X 16" X 12", 39" X 18" X 12"

Blue Primrose porcelain, stoneware 2021 24" X 11" X 6"

Heller's Blazing Star porcelain, stoneware 2017 32" X 24" X 21"

Crossroads Cactus 2
3D printed stoneware, porcelain
2019
18" X 10" X 10"

Trillium Tennesseense and Rock Gnome Lichen
porcelain, stoneware
2017
24" X 16" X 11"