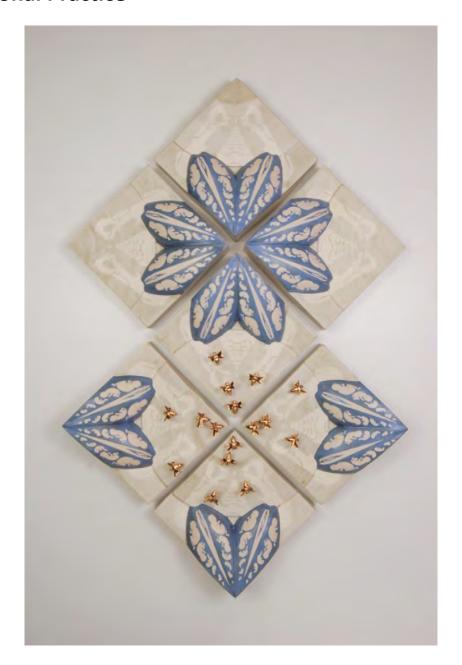

## **Telling of the Bees**

porcelain, stoneware, earthenware, steel (from CNC routed mold) 2019 39" X 26" X 3.5"

Telling of the Bees (Detail)
porcelain, stoneware, earthenware, steel
(from CNC routed mold)
2019
39" X 26" X 3.5"