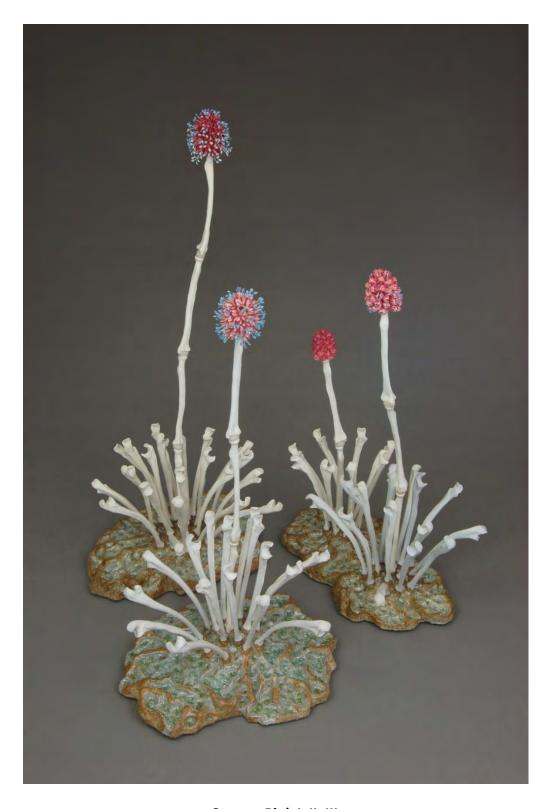

## **Telling of the Bees**

porcelain, stoneware, earthenware, steel (from CNC routed mold) 2019 39" X 26" X 3.5"

Telling of the Bees (Detail)
porcelain, stoneware, earthenware, steel
(from CNC routed mold)
2019
39" X 26" X 3.5"