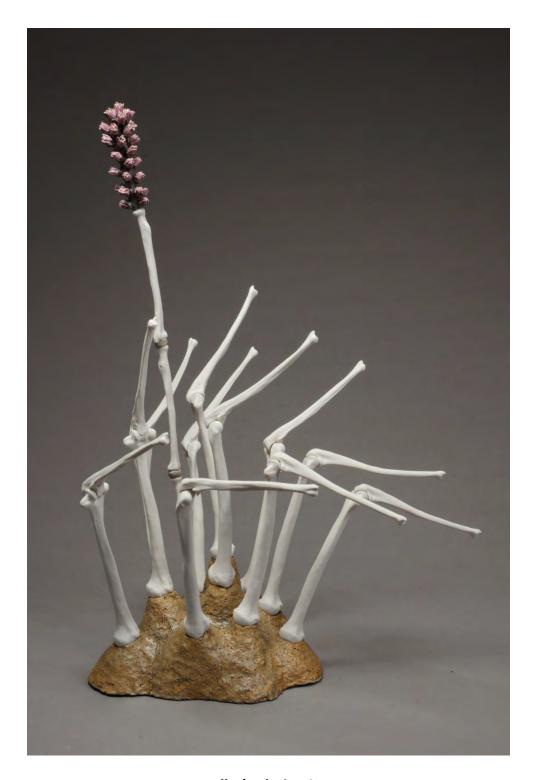

Grass-of-Parnassus porcelain, stoneware, steel 2018 16" X 6" X 5" (each)

Swamp Pink I, II, III

porcelain, stoneware, wire

2017
29" X 16" X 17", 28" X 17" X 13", 35" X 17" X 14"

Swamp Pink I, (Detail) porcelain, stoneware, wire 2017 29" X 16" X 17"