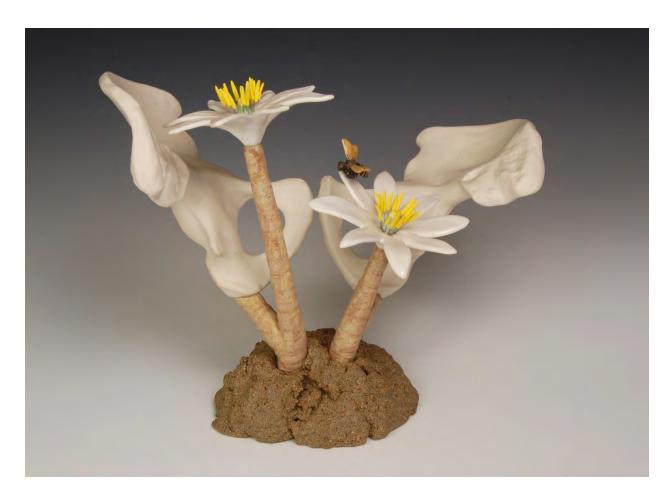

## **Telling of the Bees**

porcelain, stoneware, earthenware, steel (from CNC routed mold) 2019 39" X 26" X 3.5"

Telling of the Bees (Detail)
porcelain, stoneware, earthenware, steel
(from CNC routed mold)
2019
39" X 26" X 3.5"