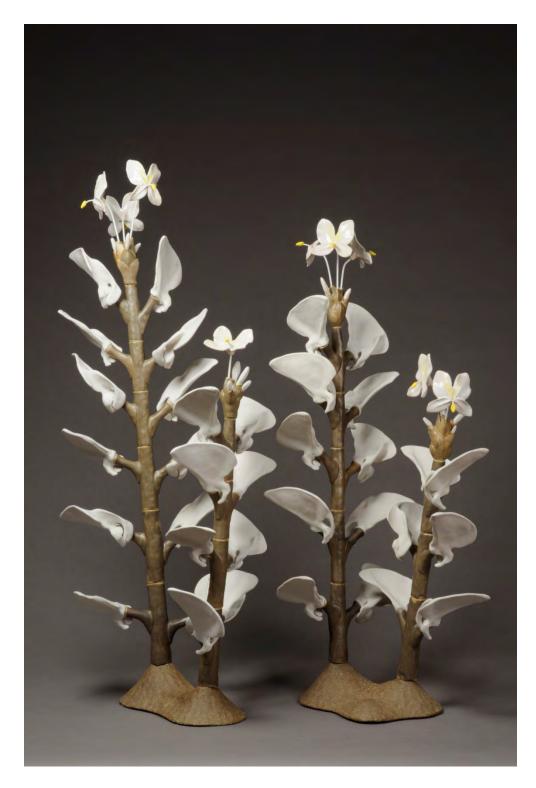

Vulcan Palm porcelain, stoneware 2017 39" X 15" X 15"

Blue Mountain Flower
3D printed stoneware, porcelain, steel
2019
8" X 6" X 4" (each)

Hosta I, III, II porcelain, stoneware 2017 36" X 17" X 17" (each)