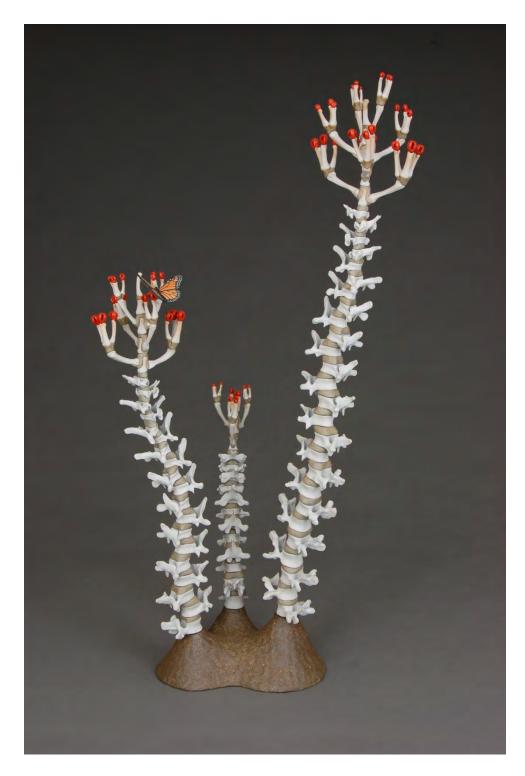

Tropical Milkweed III
porcelain, stoneware, earthenware, steel
2016
36" X 18" X 18"

**Tropical Milkweed III** (Detail) porcelain, stoneware, earthenware, steel 2016 36" X 18" X 18"

Anthropogenic Mountain Flower
3D printed stoneware, porcelain, steel
2019
14" X 7" X 7"