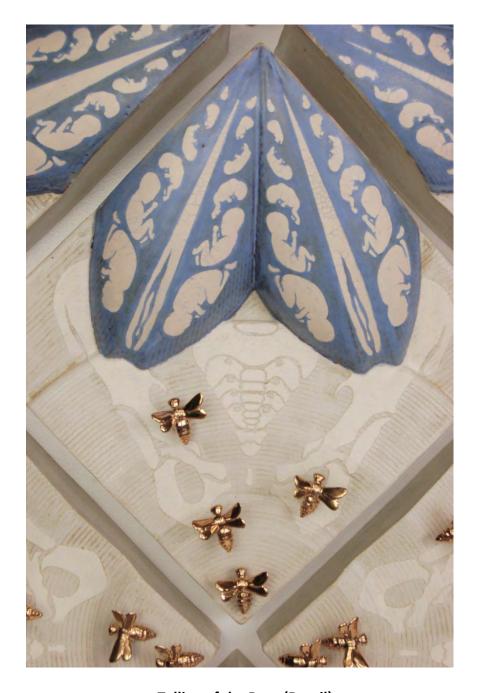

## **Telling of the Bees**

porcelain, stoneware, earthenware, steel (from CNC routed mold) 2019 39" X 26" X 3.5"

Telling of the Bees (Detail)
porcelain, stoneware, earthenware, steel
(from CNC routed mold)
2019
39" X 26" X 3.5"