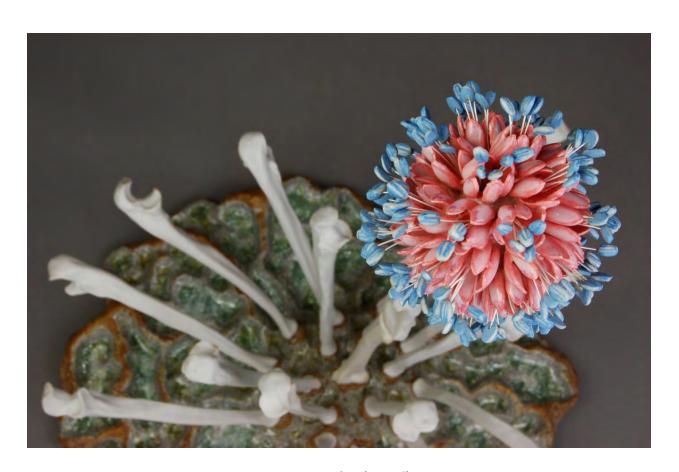

## **Telling of the Bees**

porcelain, stoneware, earthenware, steel (from CNC routed mold) 2019 39" X 26" X 3.5"

Telling of the Bees (Detail)
porcelain, stoneware, earthenware, steel
(from CNC routed mold)
2019
39" X 26" X 3.5"