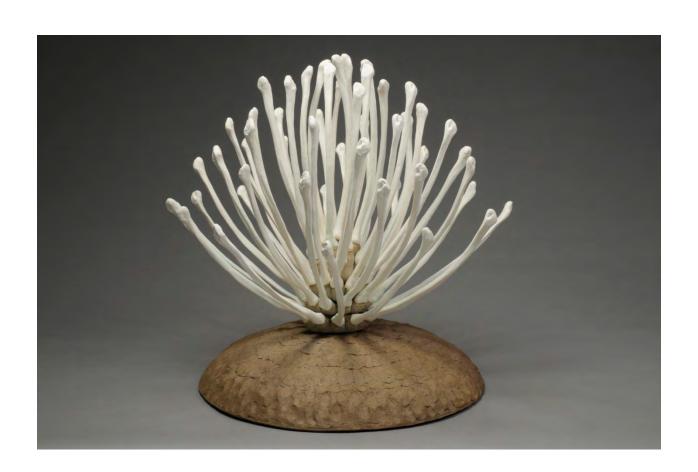

Bloodroot
porcelain, stoneware, wire
2018
11" X 9" X 7"

Fire Pink
porcelain, stoneware, steel
2018
24" X 11" X 11" (each)

Silversword porcelain, stoneware 2017 24" X 24" X 24"