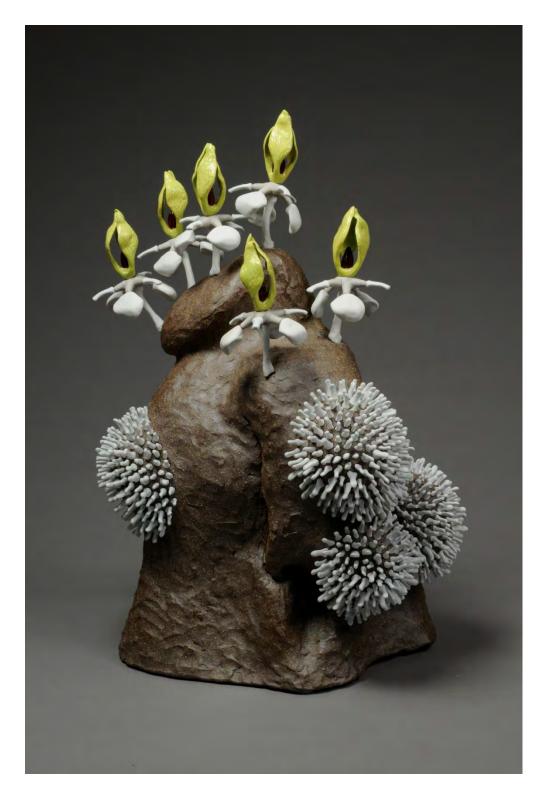

Tropical Milkweed III
porcelain, stoneware, earthenware, steel
2016
36" X 18" X 18"

**Tropical Milkweed III** (Detail) porcelain, stoneware, earthenware, steel 2016 36" X 18" X 18"

Anthropogenic Mountain Flower
3D printed stoneware, porcelain, steel
2019
14" X 7" X 7"