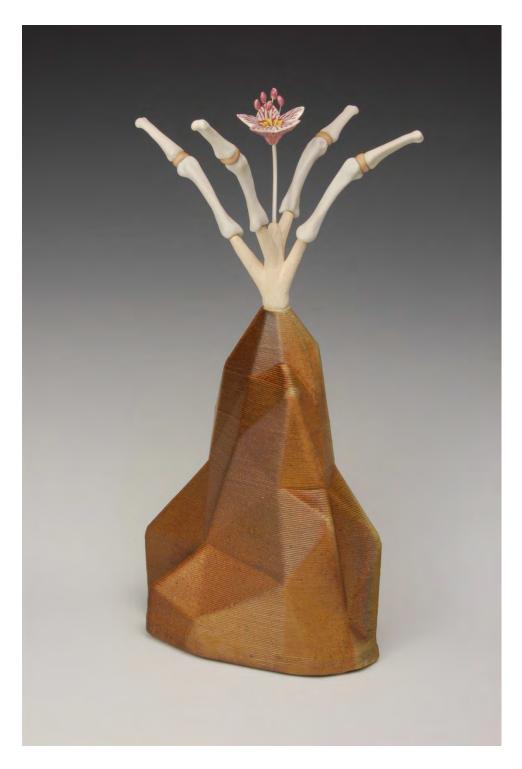

Tropical Milkweed III
porcelain, stoneware, earthenware, steel
2016
36" X 18" X 18"

**Tropical Milkweed III** (Detail) porcelain, stoneware, earthenware, steel 2016 36" X 18" X 18"

Anthropogenic Mountain Flower
3D printed stoneware, porcelain, steel
2019
14" X 7" X 7"