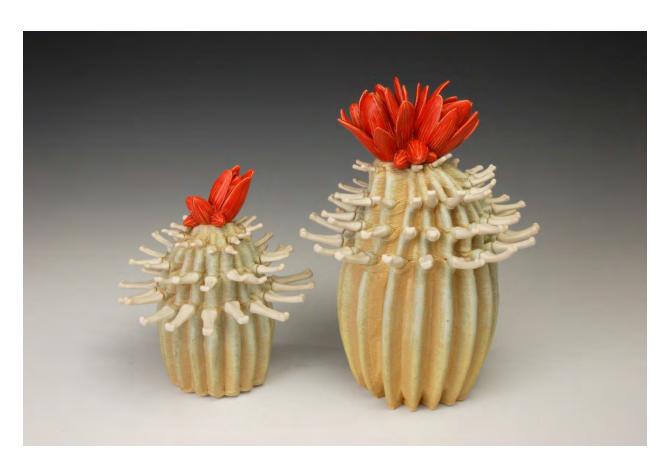

Crossroads Cacti 1
3D printed stoneware, porcelain
2019
11" X 15" X 8" (group)

Mariposa Blanca I, II porcelain, stoneware 2017 35" X 16" X 12", 39" X 18" X 12"

Blue Primrose porcelain, stoneware 2021 24" X 11" X 6"

Heller's Blazing Star porcelain, stoneware 2017 32" X 24" X 21"

Crossroads Cactus 2
3D printed stoneware, porcelain
2019
18" X 10" X 10"

Trillium Tennesseense and Rock Gnome Lichen
porcelain, stoneware
2017
24" X 16" X 11"