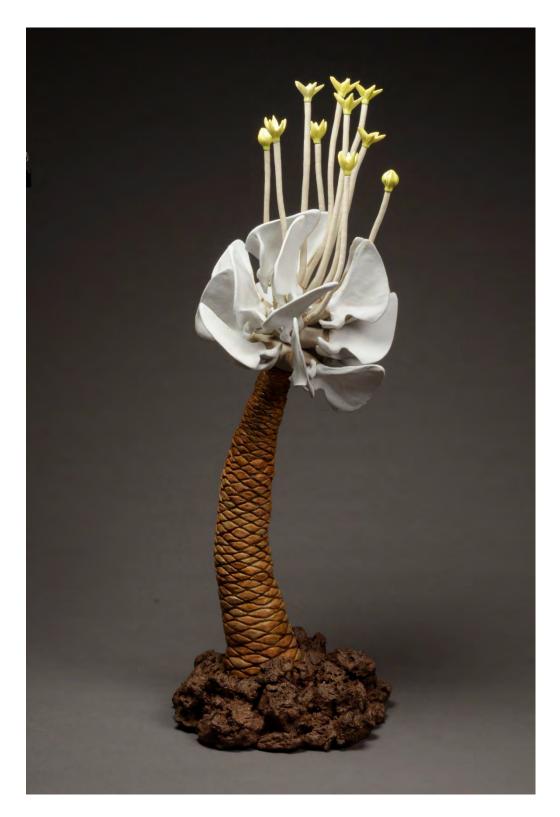

Tropical Milkweed III
porcelain, stoneware, earthenware, steel
2016
36" X 18" X 18"

**Tropical Milkweed III** (Detail) porcelain, stoneware, earthenware, steel 2016 36" X 18" X 18"

Anthropogenic Mountain Flower
3D printed stoneware, porcelain, steel
2019
14" X 7" X 7"