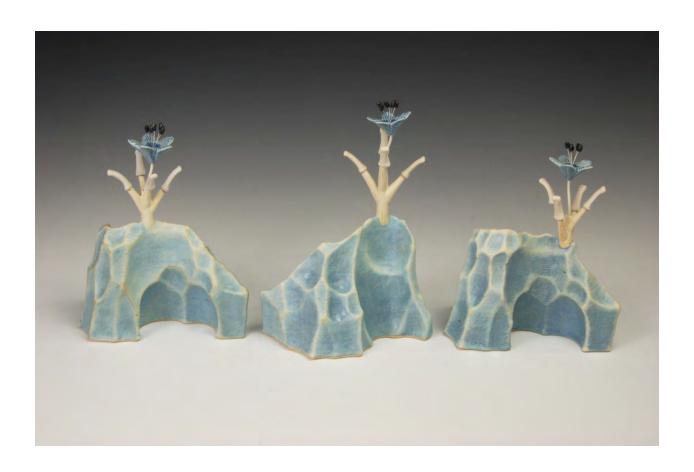

Vulcan Palm porcelain, stoneware 2017 39" X 15" X 15"

Blue Mountain Flower
3D printed stoneware, porcelain, steel
2019
8" X 6" X 4" (each)

Hosta I, III, II porcelain, stoneware 2017 36" X 17" X 17" (each)