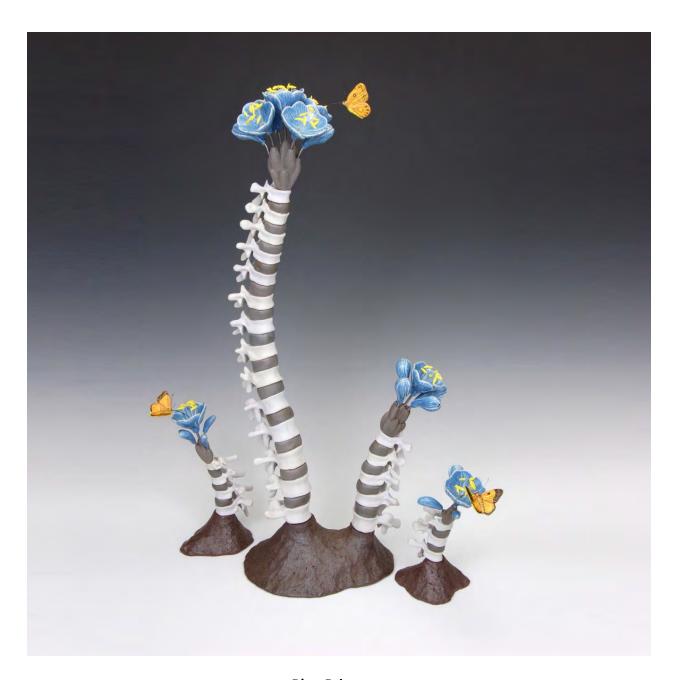

Crossroads Cacti 1
3D printed stoneware, porcelain
2019
11" X 15" X 8" (group)

Mariposa Blanca I, II porcelain, stoneware 2017 35" X 16" X 12", 39" X 18" X 12"

Blue Primrose porcelain, stoneware 2021 24" X 11" X 6"