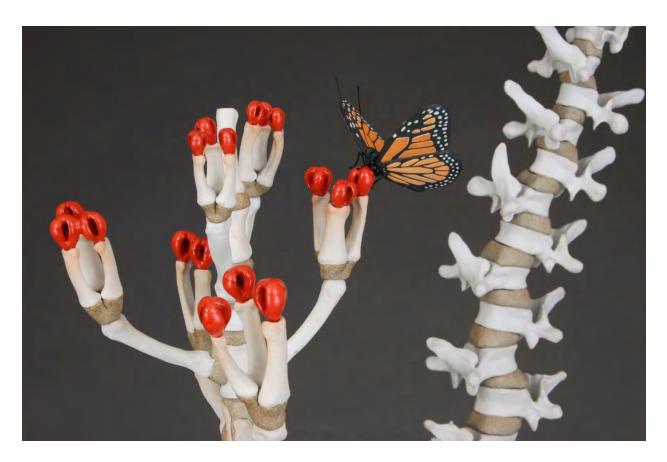

Tropical Milkweed III
porcelain, stoneware, earthenware, steel
2016
36" X 18" X 18"

**Tropical Milkweed III** (Detail) porcelain, stoneware, earthenware, steel 2016 36" X 18" X 18"

Anthropogenic Mountain Flower
3D printed stoneware, porcelain, steel
2019
14" X 7" X 7"